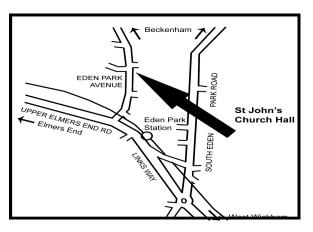

#### Subscription for 2023-24 (due at start of season)

Individuals: £90 per annum Competition Associates: £50 Full-time Students, Jobseekers: £50

Note: Park in church car park or on church side of Eden Park Avenue